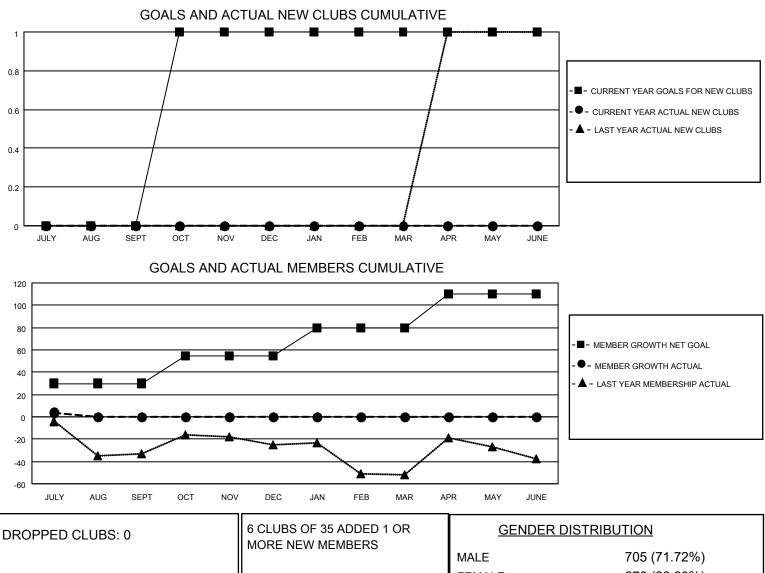

## LOCATION MISSOURI

District 26 M1

Results as of: 7/31/2023

| Clubs                 |               |           |               | Members               |                        |                         |                                                    |
|-----------------------|---------------|-----------|---------------|-----------------------|------------------------|-------------------------|----------------------------------------------------|
| RESULTS FOR 2023-2024 |               |           |               | RESULTS FOR 2023-2024 |                        |                         |                                                    |
| QUARTER               | NEW CLUB GOAL | NEW CLUBS | DROPPED CLUBS | QUARTER               | BER GROWTH NET<br>GOAL | MEMBER GROWTH<br>ACTUAL | DROPPED<br>MEMBERS ACTUAL<br>(including transfers) |
| JULY/AUG/SEPT         | 0             | 0         | 0             | JULY/AUG/SEPT         | 30                     | 13                      | 8                                                  |
| OCT/NOV/DEC           | 1             | 0         | 0             | OCT/NOV/DEC           | 25                     | 0                       | 0                                                  |
| JAN/FEB/MAR           | 0             | 0         | 0             | JAN/FEB/MAR           | 25                     | 0                       | 0                                                  |
| APR/MAY/JUNE          | 0             | 0         | 0             | APR/MAY/JUNE          | 30                     | 0                       | 0                                                  |

| DROPPED MEMBERS |   |                           | MALE<br>FEMALE<br>NON BINARY<br>PREFER NOT TO ANSWER | 705 (71.72%)<br>278 (28.28%)<br>0 (0.00%)<br>0 (0.00%) |
|-----------------|---|---------------------------|------------------------------------------------------|--------------------------------------------------------|
| DECEASED        | 2 |                           |                                                      |                                                        |
| CLUB CANCELLED  | 0 | CLICK HERE FOR CUMULATIVE | TOTAL FAMILY UNIT MEMBERS                            | s 141                                                  |
| OTHER           | 6 | MEMBERSHIP DATA           |                                                      |                                                        |
| TOTAL           | 8 |                           | FAMILY MEMBERS PAYING HALF DUES 71                   |                                                        |
|                 |   |                           |                                                      |                                                        |